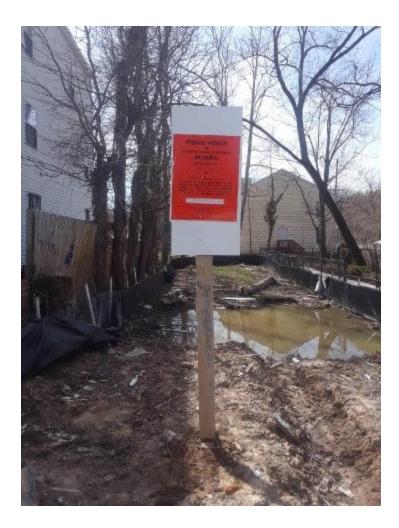

Board of Zoning Adjustment District of Columbia CASE NO.19968 EXHIBIT NO.36

| (Revised 8/2/16)                                                                                      | ·····                                                                                           | Case No                                                          | 19968                       |
|-------------------------------------------------------------------------------------------------------|-------------------------------------------------------------------------------------------------|------------------------------------------------------------------|-----------------------------|
| * * * BEFORE THE BOARD OF ZONING ADJUSTMENT * * *   AND ZONING COMMISSION OF THE DISTRICT OF COLUMBIA |                                                                                                 |                                                                  |                             |
|                                                                                                       | FORM 145 - AFFIDAV                                                                              | IT OF POSTING                                                    |                             |
|                                                                                                       | mpleting this form, please review<br>Print or type all information unl<br>posting the property) | ess otherwise indicated.                                         |                             |
|                                                                                                       |                                                                                                 | , being first duly sworn, do hereby depose and say that:         |                             |
| On 0312612019                                                                                         | at 1.00                                                                                         | pm I cause                                                       |                             |
| Zoning Sign(s) furnished by the Of                                                                    | fice of Zoning to be posted on priv                                                             | ate property known as:                                           |                             |
|                                                                                                       | (address of pres                                                                                | nises)                                                           |                             |
|                                                                                                       | 4461 B ST SE                                                                                    |                                                                  |                             |
| (no. of pho                                                                                           | In plain view of the public on the                                                              |                                                                  |                             |
| I caused to be taken,                                                                                 | photograph(s), attached here                                                                    | to, of the Zoning Sign(s) in pla                                 | ce which fairly depict each |
| Zoning Sign as seen by the public.                                                                    | The photographs are numbered a                                                                  | and correspond to the followin                                   | g street frontages:         |
| Photograph No.                                                                                        |                                                                                                 | treet Erontage                                                   |                             |
|                                                                                                       | B ST SE                                                                                         | >                                                                |                             |
|                                                                                                       |                                                                                                 |                                                                  |                             |
|                                                                                                       |                                                                                                 |                                                                  |                             |
|                                                                                                       |                                                                                                 |                                                                  | ·                           |
|                                                                                                       |                                                                                                 |                                                                  |                             |
|                                                                                                       |                                                                                                 |                                                                  |                             |
|                                                                                                       |                                                                                                 |                                                                  |                             |
|                                                                                                       |                                                                                                 |                                                                  |                             |
|                                                                                                       |                                                                                                 |                                                                  |                             |
| I/We certify that the above in                                                                        | formation is true and correct to the e or address and/or knowingly ma                           | e best of my/our knowledge, in<br>king ony false statement on th | nformation and belief. Any  |
| person(s) using a fictitious nam<br>Law and sub                                                       | pject to a fine of not more than \$1,                                                           | 000 or 180 days imprisonment                                     | or both.                    |
| Date:                                                                                                 | (D.C. Official Code<br>Signature:                                                               | Seven V Indmit                                                   |                             |
| Date: 03/26/2019                                                                                      |                                                                                                 |                                                                  |                             |
| Subscribed and sworn to before me                                                                     |                                                                                                 | (month) (year)<br>RIL, 2019.                                     | HER TRHAN                   |
|                                                                                                       | HA HATIR                                                                                        |                                                                  | ONOTARY 3                   |
|                                                                                                       | Notary Public, D.C.                                                                             |                                                                  | PUBLIC O                    |
| My commission expires on:                                                                             | 03/31/2023                                                                                      |                                                                  | RICT OF CO                  |
|                                                                                                       |                                                                                                 |                                                                  | A MILL CARE                 |